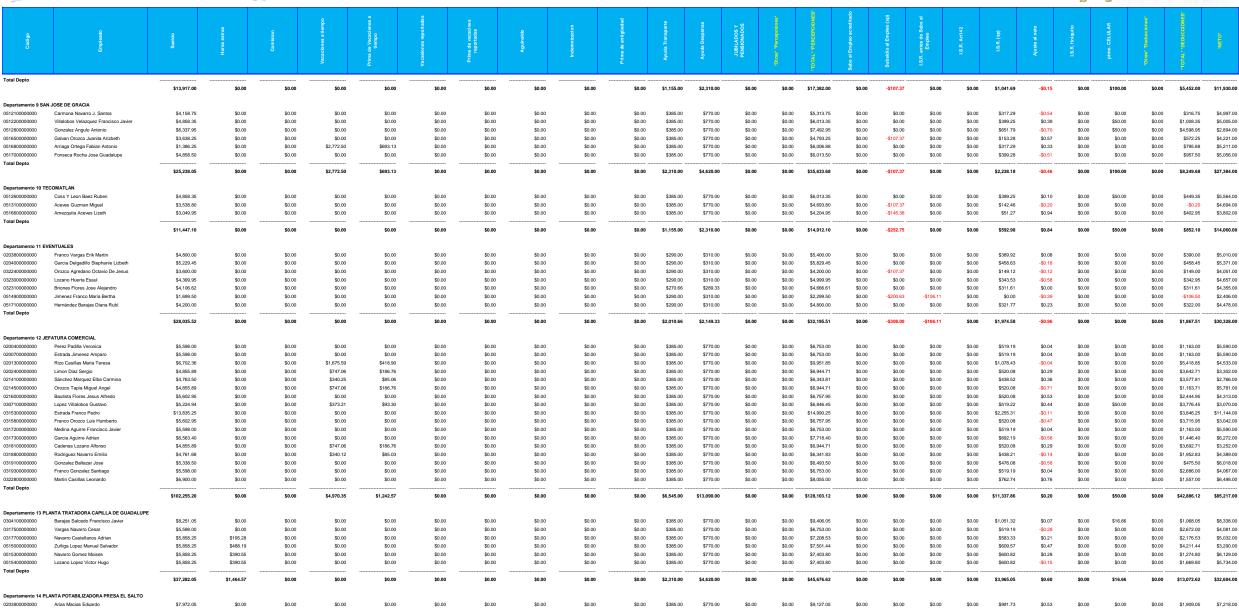

|                           |                      |                  |                      |                                 |                       |                                  |                  |                  |                     |                      |                      |                            |                    |                           |                           |                         |                                  |                  |                        |                                 |                  |                    |                      |                          |                           |



## Agua y Saneamiento del Municipio de Tepatitlán

Lista de Raya (forma tabular) Periodo 2 al 2 Quincenal del 16/01/2022 al 31/01/2022



Tepatitlán de Morelos





|                   |                                      |                |              |          |                     |                                 |                       |                                  |           |               |                     |                  |                |                            |                       |                    |                           |                         |                                  |               |              |                | 1 States        | CC CC         | DBIERNO MUN        | IICIPAL 2021 -      | 2024           |
|-------------------|--------------------------------------|----------------|--------------|----------|---------------------|---------------------------------|--